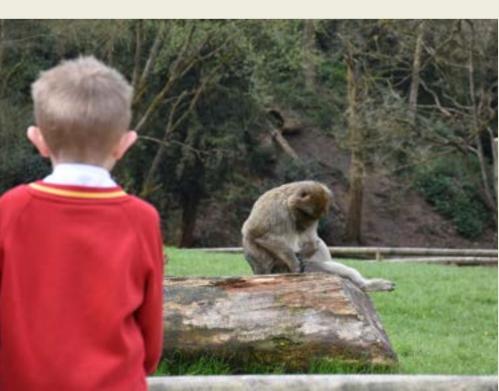

## 

From £7 per student...

1 teacher free for every 5 students

WITHABSOLUTELY
LOTSONOFFER

01 Walk With The Monkeys

Whether you have a private guide led tour or venture through yourself – walking with our monkeys is always fun and educational!