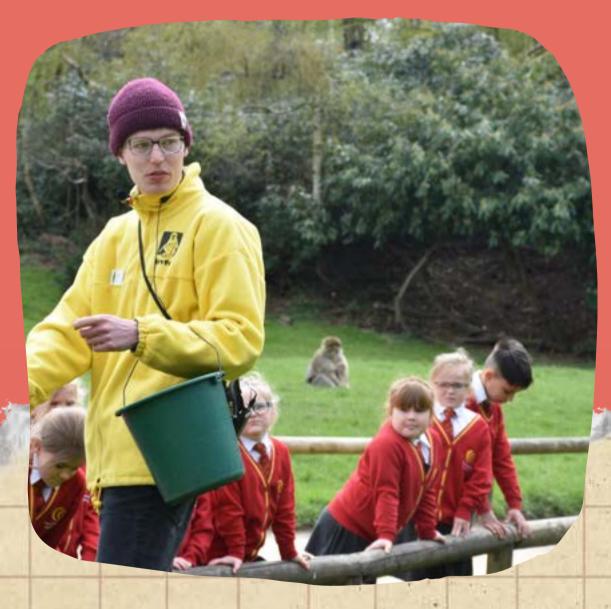

Ever wondered what it's like to walk through a forest full of free roaming monkeys on a school day?

What could a lesson be like, when a monkey is walking along the same path as you?

Fun

Captivates learners

## 

From £7 per student...

1 teacher free for every 5 students

WITHABSOLUTELY
LOTSONOFFER

01 Walk With The Monkeys

Whether you have a private guide led tour or venture through yourself – walking with our monkeys is always fun and educational!

At Monkey Forest, the safety of you and our monkey is of our highest priority.

We have guides situated on every corner and important park rules to follow to

ensure that education visits are as safe as possible.