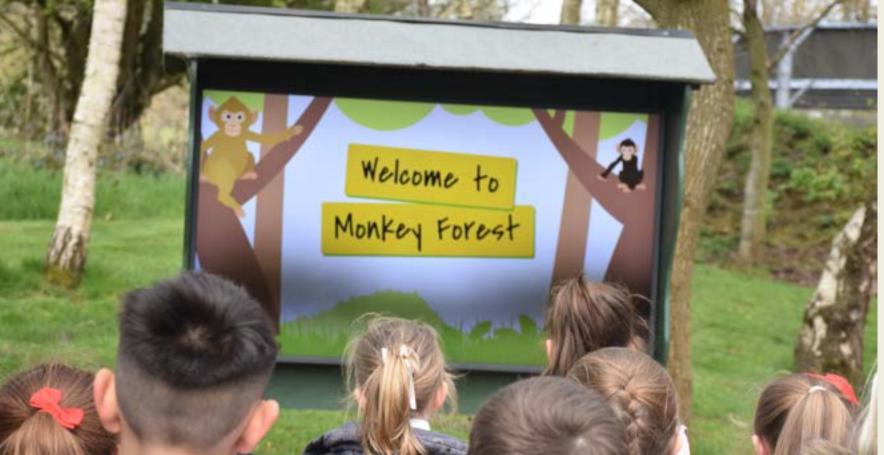

Whatever the weather, the monkeys at Monkey Forest are always on hand to help make your trip one to remember!

The detail...

Monkey Forest is the perfect location for a school trip to remember.

Ideal for a range of ages and topics, its a great way to get outdoors, learn and have fun.

Ever wondered what it's like to walk through a forest full of free roaming monkeys on a school day?

What could a lesson be like, when a monkey is walking along the same path as you?

Fun

Captivates learners