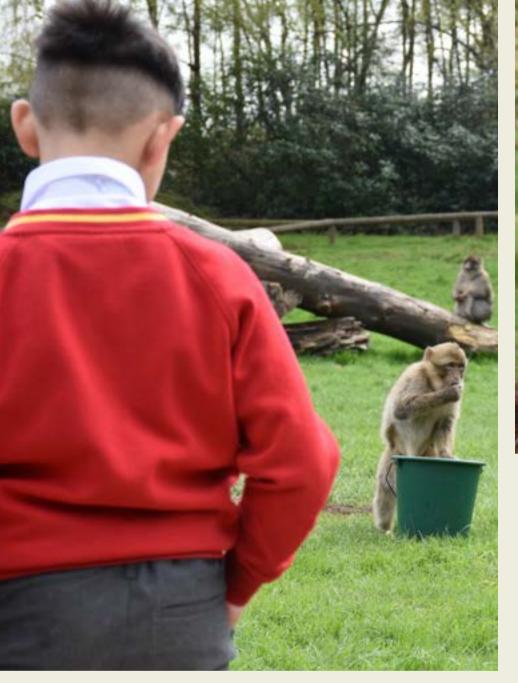

Ever wondered what it's like to walk through a forest full of free roaming monkeys on a school day?

What could a lesson be like, when a monkey is walking along the same path as you?

Fun

Captivates learners

## 

From £7 per student...

1 teacher free for every 5 students

WITHABSOLUTELY
LOTSONOFFER

01 Walk With The Monkeys

Whether you have a private guide led tour or venture through yourself – walking with our monkeys is always fun and educational!