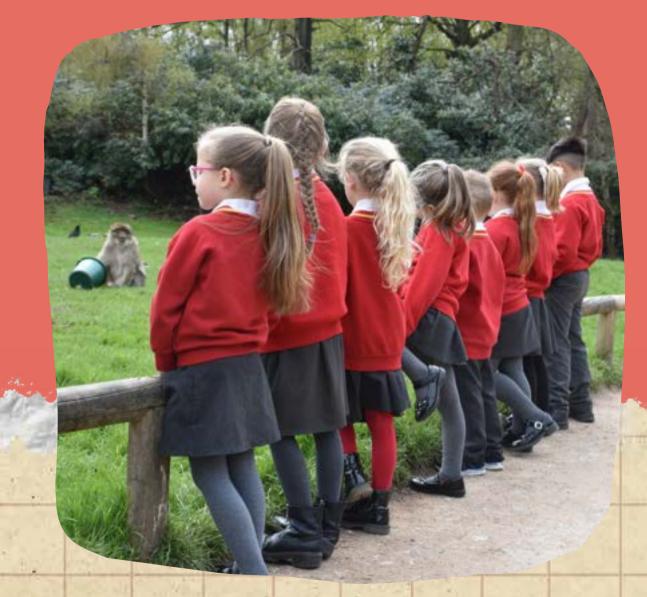

Ever wondered what it's like to walk through a forest full of free roaming monkeys on a school day?

What could a lesson be like, when a monkey is walking along the same path as you?

Fun

Captivates learners

## 

From £7 per student...

1 teacher free for every 5 students

WITHABSOLUTELY
LOTSONOFFER

01 Walk With The Monkeys

Whether you have a private guide led tour or venture through yourself – walking with our monkeys is always fun and educational!

At Monkey Forest, the safety of you and our monkey is of our highest priority.

We have guides situated on every corner and important park rules to follow to

ensure that education visits are as safe as possible.