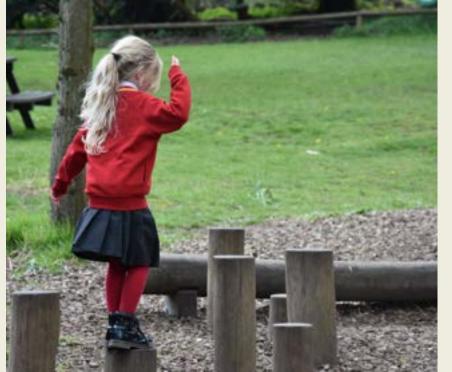

x2 Play Areas + Educational Brass Rubbings

Once you see our primates, let the children blow off some steam in true monkey style! Our large Primate Play Space is designed to help children mimic different primate movements. Each apparatus comes equipped with a brass rubbing activity sheet. Let the children watch, draw, learn and play – ALL WHILST LEARNING!