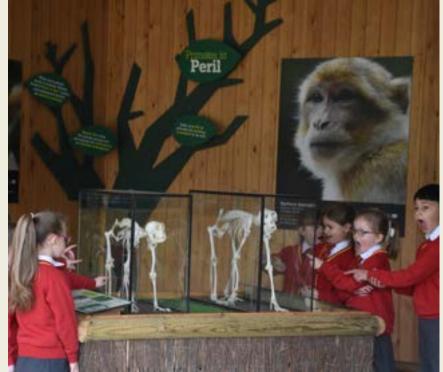

x2 Information Centres + Monkey Movie & Monkey Skeletons

After you experience the Monkey Forest and catch a feeding talk why not feed some young minds some even more interesting bits? Outside of the enclosure we have two extremely interesting information rooms. One of which even has a 8-minute monkey movie and 2 REAL Barbary macaque skeletons!