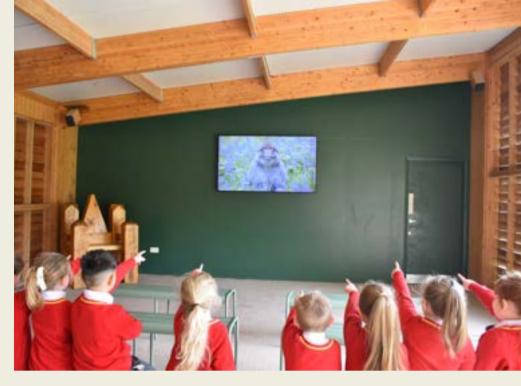

x2 Information Centres + Monkey Movie & Monkey Skeletons

After you experience the Monkey Forest and catch a feeding talk why not feed some young minds some even more interesting bits? Outside of the enclosure we have two extremely interesting information rooms. One of which even has a 8-minute monkey movie and 2 REAL Barbary macaque skeletons!