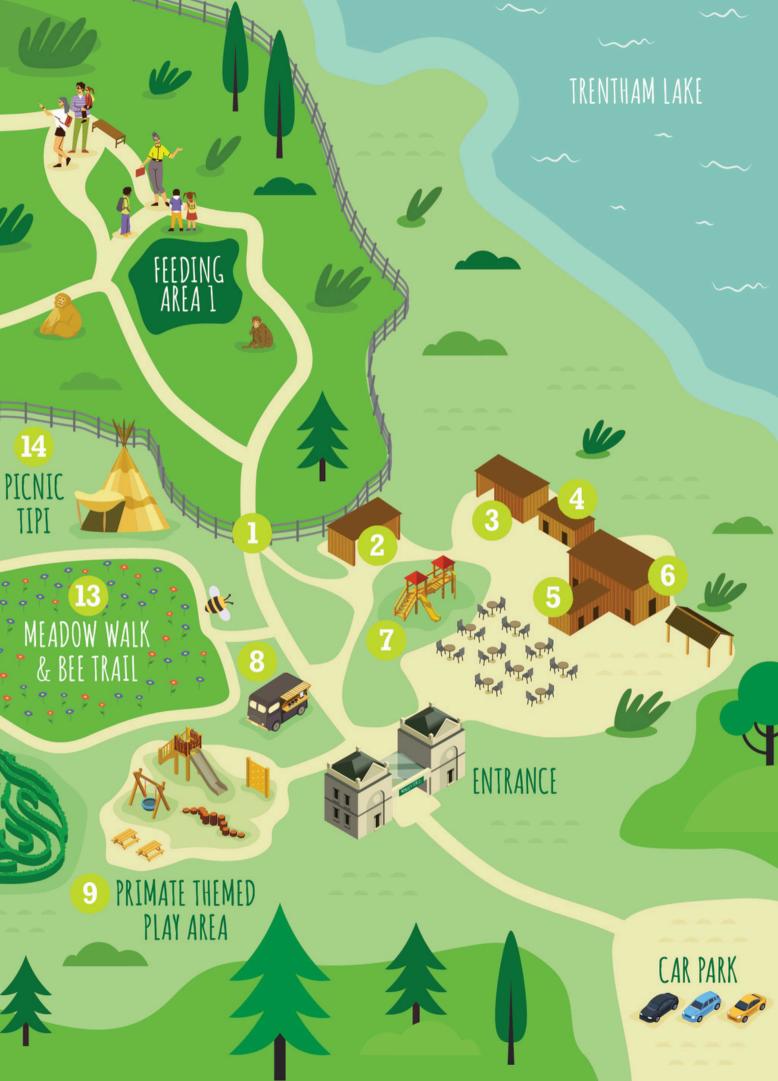

## MONKEY MAP.

FEEDING AREA 2

-1),

-11

🔟 WILLOW

MAZE

-

12

**BEES & NATURE** 

POND AREA

10 HIDDEN TRAIL &

DEN BUILDING AREA

- Entrance to the monkeys
- 2 Conservation centre
- Orimate pictures & monkey movie room
- 🕘 Toilets 🛉 🛉 📩 💠
- 5 Banana cafe
- 6 Jungle shop
- 🕐 Small adventure playground
- 8 Refreshment vans
- 9 Primate themed play area
- 🔟 Hidden trail & den building area
- 🕕 Willow maze
- 😢 Bees & nature pond area
- 🚯 Meadow walk & bee trail
- 14 Picnic tipi