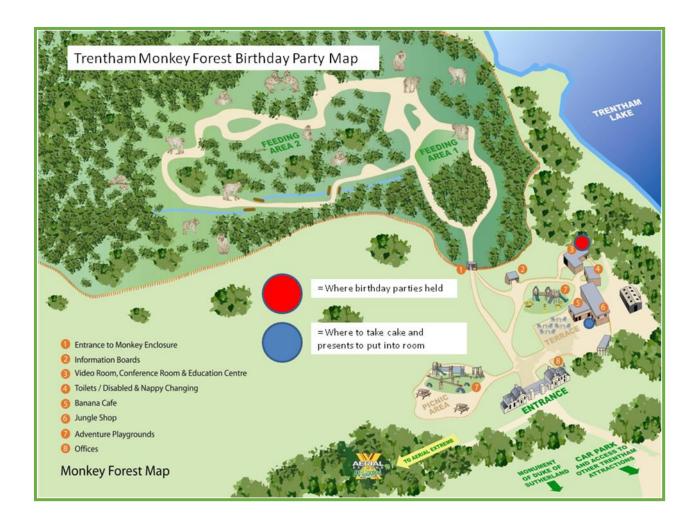

### Cakes and presents

If you have a cake and presents to be put into the room please take them to the cafe where somebody will take them for you. If you need the cake putting on a plate, a knife etc let the catering staff know. They will put the cake by the tea/coffee making facilities so that the birthday child does not see it. Remember to bring your candles and lighter/matches.

#### **Birthday Party**

The birthday parties are held in the conference/education room behind the video room. All the food will be ready at the time you have requested to ensure your food is not standing and getting cold please arrive on time. The table will be set in a jungle theme and the room will be decorated with banners and balloons. There is also a CD player available and a couple of CD's but please feel free to bring your own. 30-40 minutes into your party somebody from the Banana Cafe will come to serve the deserts, bring the birthday child